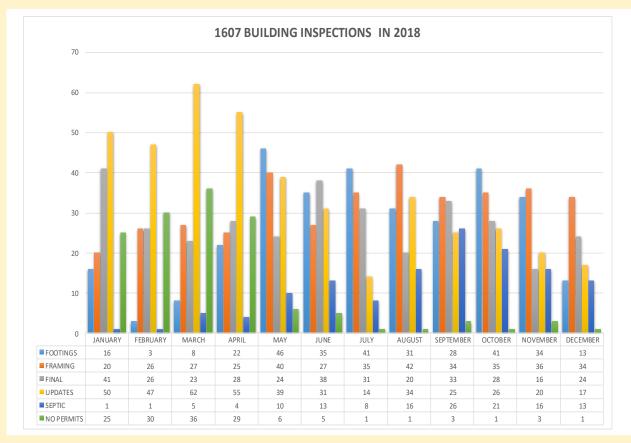

|           |  |  |  |
| Mar. 25                                    |           |  |  |  |
| Apr. 22                                    | (Mar. 29) |  |  |  |
| May 20                                     | (Apr. 26) |  |  |  |
| Jun. 24                                    | (May 31)  |  |  |  |
| Jul. 22                                    | (Jun. 28) |  |  |  |
| Aug. 26                                    | (Jul. 26) |  |  |  |
| Sept. 23                                   | (Aug. 30) |  |  |  |
| Oct. 28 (Sept. 27)                         |           |  |  |  |
| Nov. 25 (Nov. 1)                           |           |  |  |  |
| No December Meeting                        |           |  |  |  |
|                                            |           |  |  |  |

**Editor: David Heinold** 



# **Building Inspections for 2018**

# **Staff Announcements (cont.)**

The Planning Department worked with landowners to abate 55 of approximately 110 new and existing cases. One nuisance violation complaint was brought before the County Commissioners to declare the property a public nuisance, which order and abate was approved. There are approximately 49 cases consisting of public nuisance, zoning, and Conditional Use Permit review that are pending into this year.

|                | Carryover | Filed in 2018 | Closed in 2018 | Filed with States Attorney | Pending |
|----------------|-----------|---------------|----------------|----------------------------|---------|
| Nuisance       | 27        | 41            | 36             | 1 CC Public Nuisance       | 28      |
| Zoning